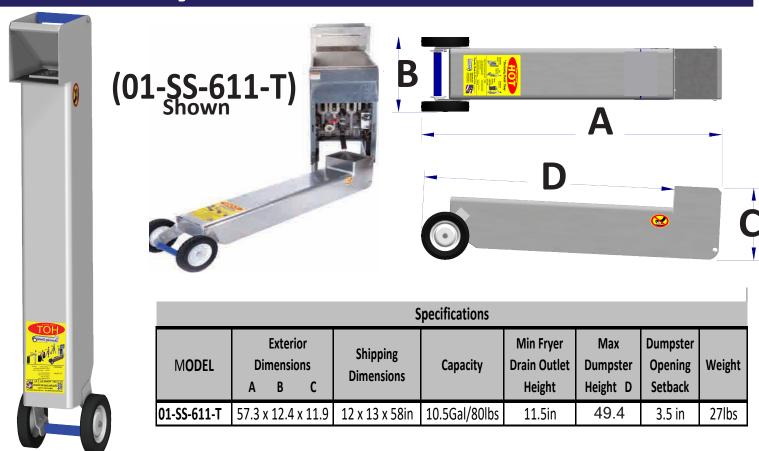

## Waste Oil Carrier

Model: 01-SS-611-T (shown)

### STANDARD FEATURES

- Heavy 0.10 aluminum construction
- Deep weld penetration
- •Baffle Screen: Must be in place when in use
- Sturdy PolyCarb handle at both ends

#### **MODELS WORK WITH**

- •Dumpsters up to 49.4" tall
- •Dumpster opening 8-1/4" x 7 3/4 " min
- Automatic filtering systems
- Narrow kitchen aisles